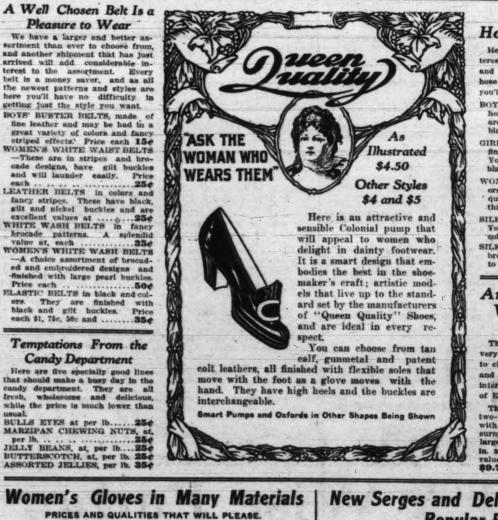

ious Importations**

PROTORIA DALLY TIMES, SATURDAY, MAY 4, 1912 VICTORIA DARLY TIMES, SATURDAY, MAY 4, 1912

> DLAIN colors are greatly in favor this sensor, but we are showing some striped effects that are close rivals of the plain materials in the race for preference at the fashion centres. You'll find a very fine assortment here, serges are strong in blues, browns and dark greens, fancy worsteds are represented in greys, fawns and other light shades, while the stripe effects are chiefly in whipcords.

Some have large lace collars that are detachable; others have collars and cuffs overlaid with lace or finished with other materials of a contrasting nature.

Of course, all are exclusive models and you should easily find a style and a size that will please you.

PRICES FROM \$50 TO \$65



## Novelty Costumes in Black and Blue Shot-Silk. Exclusive Styles that are **Greatly Favored in New York**

THESE are the latest models on the market, just arrived from New York, and are reproductions of the most expensive models that have appeared this season. They are all exclusive models that for beauty and finish are well up to the ideals of the most exacting women. It is almost impossible to give you an adequate idea of their beauty through a wordpicture; nothing short of showing the garments to you will do them justice; then there are so many different models that we couldn't describe them all.

They come in black and blue shot silk, some trimmed with embroidered silk lace on collar and cuffs and bands of gathered ruchings. Others are handsomely trimmed with wide braid.

A few samp